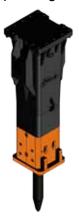

**Demolition hammers** excavator operating weight: 1 - 100 to

Demolition shears long front

**Demolition grabs** excavator operating weight: 2 - 65 to

**Scrap shears** excavator operating weight: 4 - 72 to