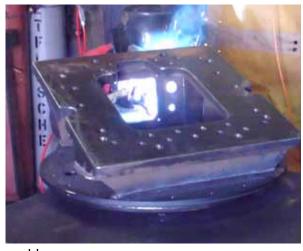

veerring

Bulldozer blade conversion on folding shield

weld

CNC plasma cutter

#### We build and repair for you:

- maintenance of all demolition machines (hammers, shears, pulverizers, grabs)
- installation of hydraulic parts, hammer and shear parts, quick couplers
- scoops for all sizes
- · loading shovels, high-tipping shovel, folding shovel
- grabs
- cuttings (for grabs)
- metal cuttings in all variations (Hardox 400 or 500) and forms
- · forming for scoops
- mounting for hollows and dumpers
- · mounting and repairing of bushings
- Bolzen- und Buchsenwechsel an Baggern und Radlader
- drive installations
- · quick coupling mountings (with TGBcertificate)