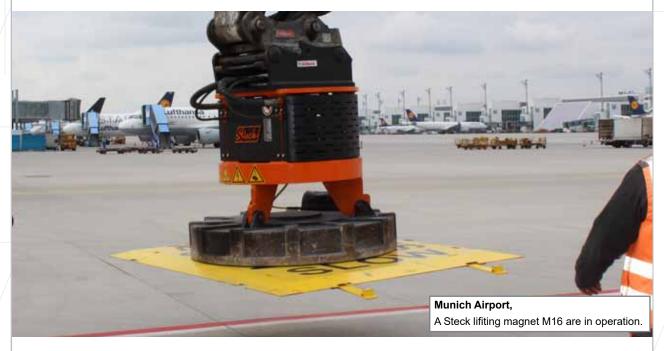

ovel
- grabs
- cuttings (for grabs)
- metal cuttings in all variations (Hardox 400 or 500) and forms
- · forming for scoops
- mounting for hollows and dumpers
- · mounting and repairing of bushings
- Bolzen- und Buchsenwechsel an Baggern und Radlader
- drive installations
- · quick coupling mountings (with TGBcertificate)



stapling







plan milling machine



drilling

## Rental Park and Service

#### **Experience since 1995**

- · Customer-oriented through several bases in Germany.
- Flexible rental period, from one day to long term rental.
- Manufacturer-independent mounting on construction machines.
- Complete service including transport, delivery and assembly.
- Mounting plates are available for all current manufacturers.
- Optional: adjustment of the excavator for optimum work.