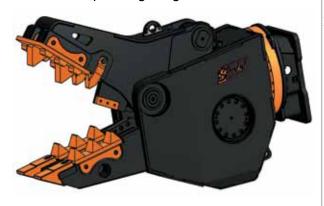

**Demolition hammers** excavator operating weight: 1 - 100 to

Demolition shears long front

**Demolition grabs** excavator operating weight: 2 - 65 to

**Scrap shears** excavator operating weight: 4 - 72 to