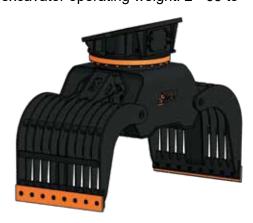

**Demolition hammers** excavator operating weight: 1 - 100 to

Demolition shears long front

**Demolition grabs** excavator operating weight: 2 - 65 to

**Scrap shears** excavator operating weight: 4 - 72 to