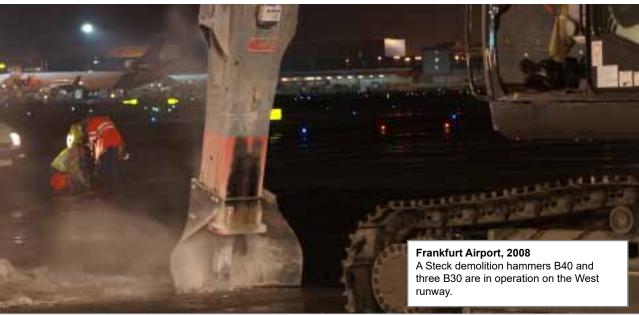

**Demolition hammers** excavator operating weight: 1 - 100 to

Demolition shears long front

**Demolition grabs** excavator operating weight: 2 - 65 to

**Scrap shears** excavator operating weight: 4 - 72 to