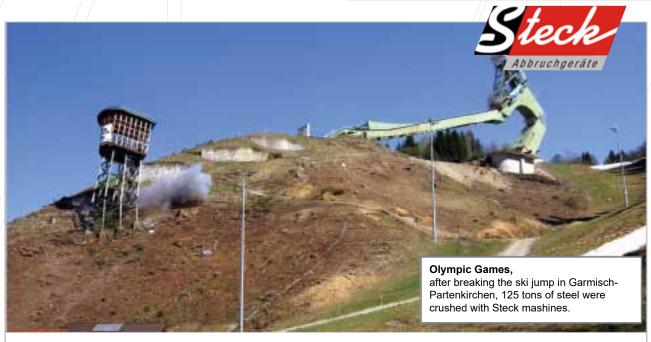

- grabs
- cuttings (for grabs)
- metal cuttings in all variations (Hardox 400 or 500) and forms
- · forming for scoops
- mounting for hollows and dumpers
- · mounting and repairing of bushings
- Bolzen- und Buchsenwechsel an Baggern und Radlader
- drive installations
- · quick coupling mountings (with TGBcertificate)



stapling







plan milling machine



drilling

## Rental Park and Service

#### **Experience since 1995**

- · Customer-oriented through several bases in Germany.
- Flexible rental period, from one day to long term rental.
- Manufacturer-independent mounting on construction machines.
- Complete service including transport, delivery and assembly.
- Mounting plates are available for all current manufacturers.
- Optional: adjustment of the excavator for optimum work.