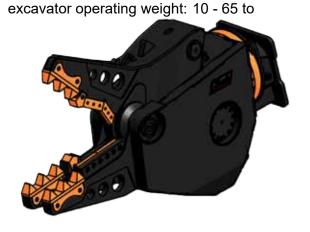

**Demolition hammers** excavator operating weight: 1 - 100 to

Demolition shears long front

**Demolition grabs** excavator operating weight: 2 - 65 to

**Scrap shears** excavator operating weight: 4 - 72 to