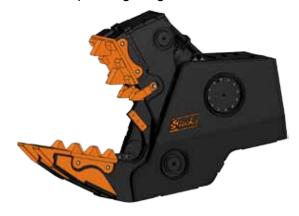

**Demolition hammers** excavator operating weight: 1 - 100 to

Demolition shears long front

**Demolition grabs** excavator operating weight: 2 - 65 to

**Scrap shears** excavator operating weight: 4 - 72 to