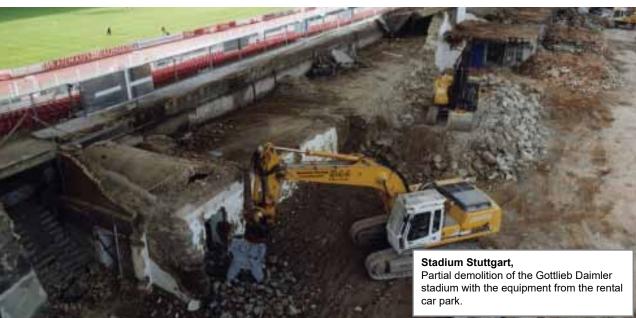

grabs
- cuttings (for grabs)
- metal cuttings in all variations (Hardox 400 or 500) and forms
- · forming for scoops
- mounting for hollows and dumpers
- · mounting and repairing of bushings
- Bolzen- und Buchsenwechsel an Baggern und Radlader
- drive installations
- · quick coupling mountings (with TGBcertificate)



stapling







plan milling machine



drilling

## Rental Park and Service

#### **Experience since 1995**

- · Customer-oriented through several bases in Germany.
- Flexible rental period, from one day to long term rental.
- Manufacturer-independent mounting on construction machines.
- Complete service including transport, delivery and assembly.
- Mounting plates are available for all current manufacturers.
- Optional: adjustment of the excavator for optimum work.